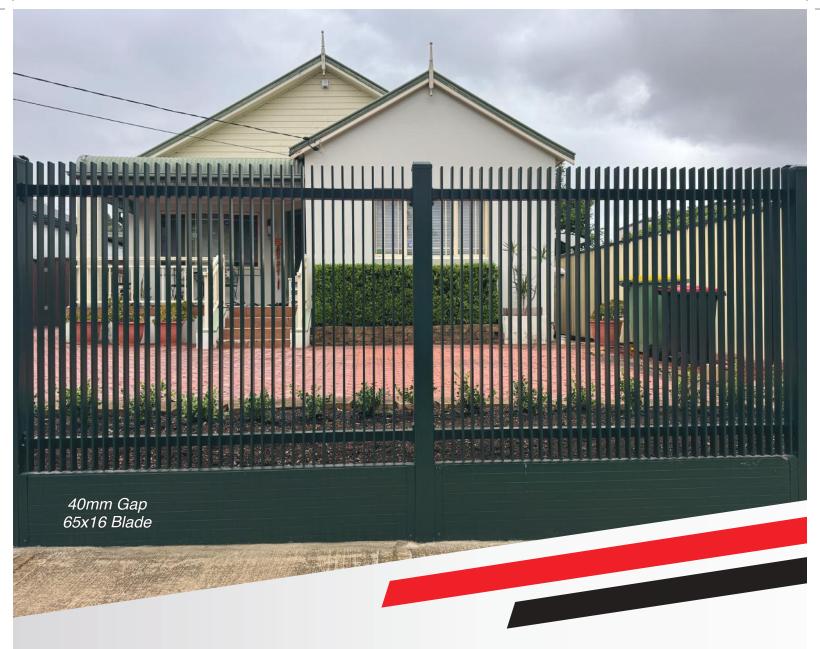

# Specifications

- → Slat Sizes: 50x10 & 65x16
- Rail Options: 40x40, 50x50, and 80x50
- Spacing: 10mm, 25mm or 50mm & 90mm Standard (Custom spacing on request)
- Mounting Options: Panel Mounts & Brick Brackets

#### **Product Highlights**

- Sleek Modern Design: Clean, minimalist lines for a contemporary aesthetic that complements any property style.
- Durable & Low Maintenance: Made from high-quality aluminium, resistant to rust, corrosion, and weathering.
- Enhanced Privacy & Security: Narrow blade spacing ensures privacy while maintaining a sharp statement piece.
- Ocustomisable Options: Available in various sizes, colours, and configurations to suit your needs.