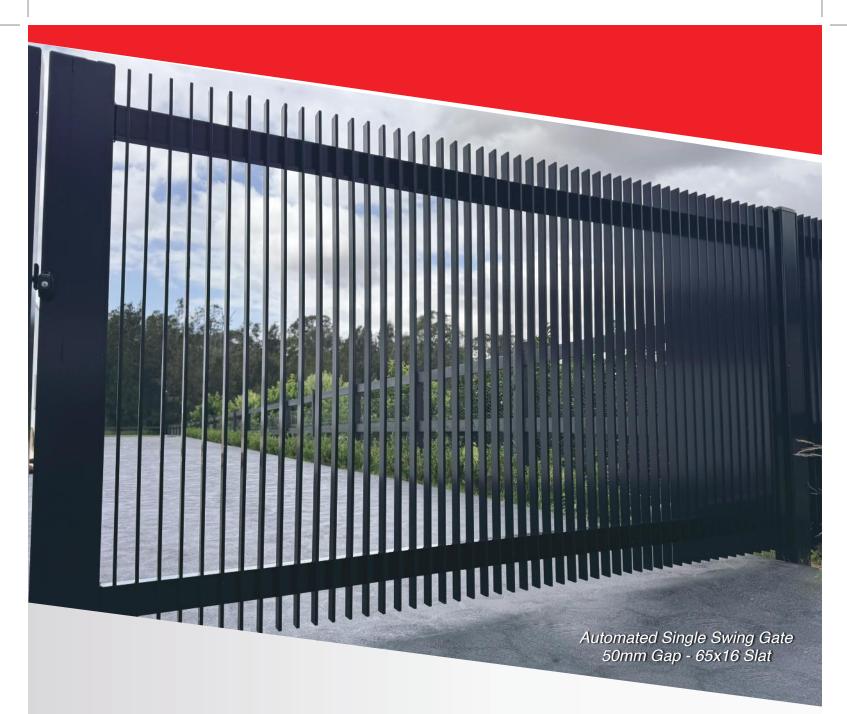

#### **Sliding Gate Range with Automation:**

Our sliding gates are the pinnacle of elegance and innovation. Designed to integrate seamlessly with aluminium blade fencing, they offer a smooth, space-saving solution for any property. With the option for full automation, these gates combine cutting-edge technology with a stylish, secure entryway to elevate your fencing to the next level.

# Specifications

- Frame Options: 40x40, 50x50, 65x65, 80x50, or 100x50 for a range of style and structure
- Sliding Options: Guide Block or Roller System
- Spacing: 10mm, 25mm, 50mm
  8 90mm (All other spacing upon request)