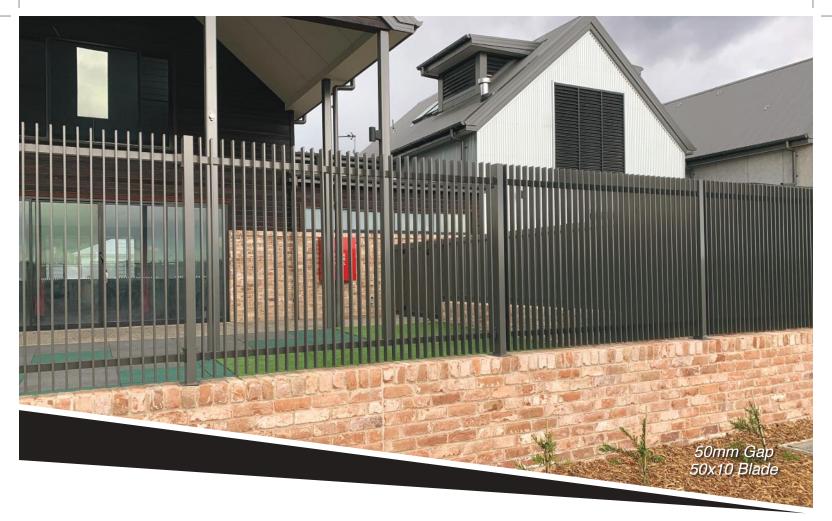

## Modern Design, Exceptional Durability

Transform your property with the contemporary sophistication of our Aluminium Blade Fencing Range. Designed to seamlessly blend style and functionality, this range combines sleek, minimalist aesthetics with durable, low-maintenance materials, making it ideal for both residential and commercial applications.

Perfect for defining boundaries, enhancing privacy, or securing your property, the Aluminium Blade Fencing Range is a versatile solution suitable for **domestic**, **commercial**, **or school environments**. Its sleek design, durability, and low-maintenance construction make it an ideal choice for any setting requiring both style and functionality.

# Specifications

- → Slat Sizes: 50x10 & 65x16
- Rail Options: 40x40, 50x50, and 80x50
- Spacing: 10mm, 25mm or 50mm & 90mm Standard (Custom spacing on request)
- Mounting Options: Panel Mounts & Brick Brackets