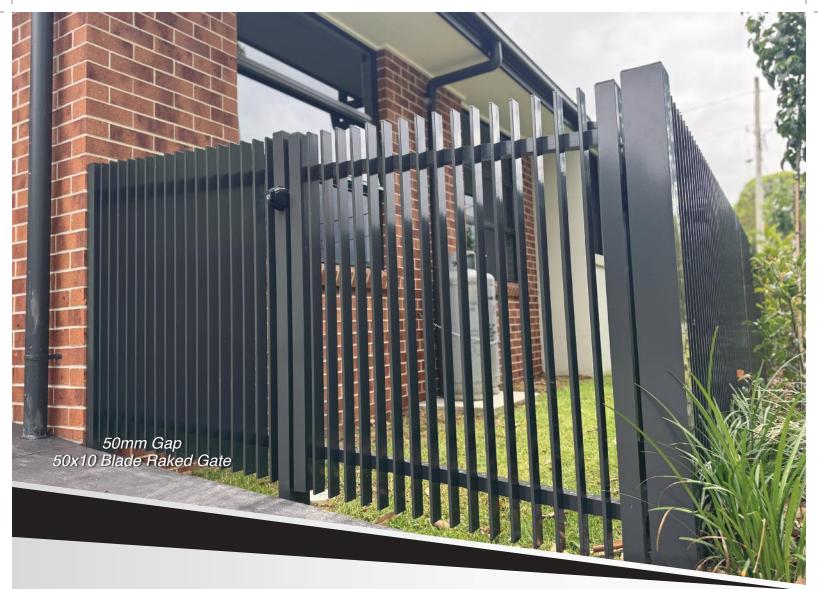

# Elevate Every Entrance with Aluminium Blade Fencing

Our Aluminium Blade Gate Range—including single, double, and sliding options—combines sleek modern aesthetics with advanced functionality. Designed for durability and style, these gates provide secure and sophisticated entry points that perfectly complement your aluminium blade fencing.

Single Gate Range: Perfect for pedestrian access, our single gates offer a contemporary and streamlined design. Meticulously crafted to match your aluminium blade panels, these gates provide a secure entryway while enhancing the overall aesthetic of your property.

## Unleash Your Creativity with Our Customisable Aluminium Blade Range

Blade Orientation Options: Customise the orientation—Vertical or Angled—for a sleek, contemporary aesthetic tailored to your property