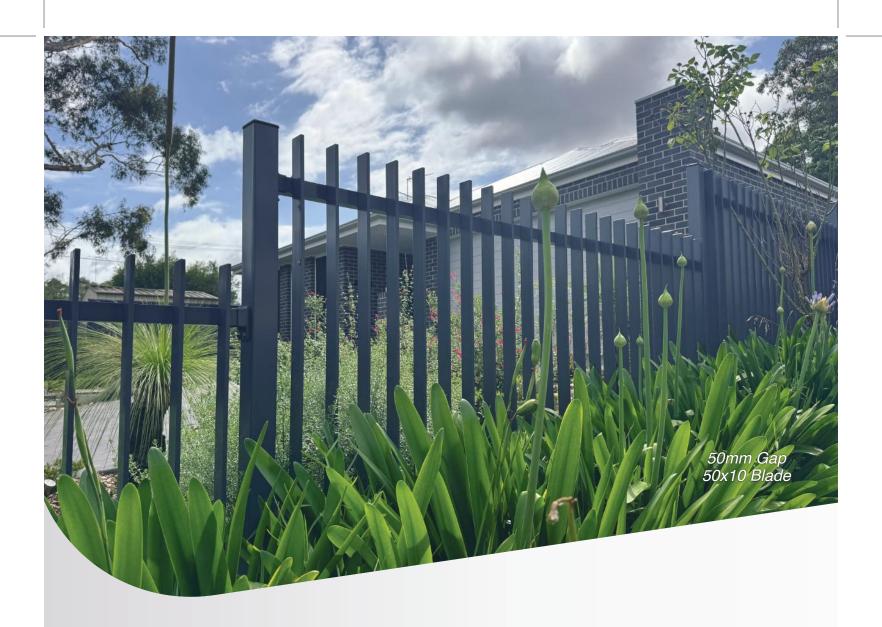

# Specifications

- → Slat Sizes: 50x10 & 65x16
- Rail Options: 40x40, 50x50, and 80x50
- Spacing: 10mm, 25mm or 50mm & 90mm Standard (Custom spacing on request)
- Mounting Options: Panel Mounts & Brick Brackets

#### **Product Highlights**

- Sleek Modern Design: Clean, minimalist lines for a contemporary aesthetic that complements any property style.
- Durable & Low Maintenance: Made from high-quality aluminium, resistant to rust, corrosion, and weathering.
- Enhanced Privacy & Security: Narrow blade spacing ensures privacy while maintaining a sharp statement piece.
- Ocustomisable Options: Available in various sizes, colours, and configurations to suit your needs.