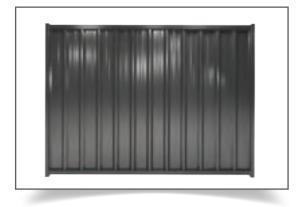

# **Trimdeck**®

Introducing the Ozzybound<sup>®</sup> Trimdeck range, tailored for the classic Australian home and crafted from premium Bluescope Colorbond steel. Designed to offer both security and style, our Trimdeck fencing embodies the strength and beauty ideal for Australian landscapes.

- Australian Classic: Perfect for any home, providing durability with a touch of traditional charm.
- Quality Material: Made with genuine Bluescope Colorbond<sup>®</sup> steel, ensuring lasting quality and a fine finish.
- Versatile Design: Complements any Australian home style, blending seamlessly with both modern and traditional exteriors.

### Specifications

- Panel width: 2370mm or 3100mm
- Panel heights available: 1500mm,→ 1800mm, 2100mm,
- 1200 & 2400mm high sheets available (made to order)