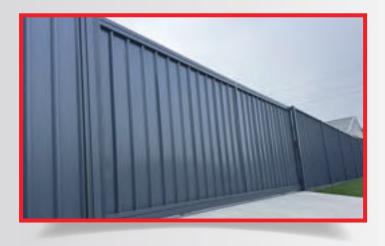

# **Trimdeck**®

Introducing the Ozzybound<sup>®</sup> Trimdeck range, tailored for the classic Australian home and crafted from premium Bluescope Colorbond steel. Designed to offer both security and style, our Trimdeck fencing embodies the strength and beauty ideal for Australian landscapes.

- Australian Classic: Perfect for any home, providing durability with a touch of traditional charm.
- Quality Material: Made with genuine Bluescope Colorbond<sup>®</sup> steel, ensuring lasting quality and a fine finish.
- Versatile Design: Complements any Australian home style, blending seamlessly with both modern and traditional exteriors.