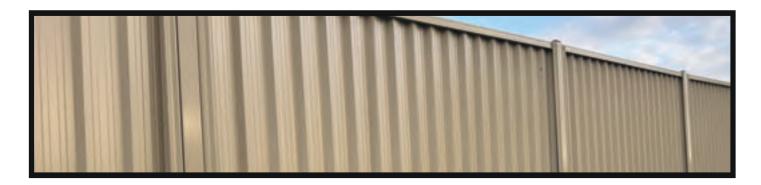

# **Trimdeck**®

Introducing the Ozzybound<sup>®</sup> Trimdeck range, tailored for the classic Australian home and crafted from premium Bluescope Colorbond steel. Designed to offer both security and style, our Trimdeck fencing embodies the strength and beauty ideal for Australian landscapes.

- Australian Classic: Perfect for any home, providing durability with a touch of traditional charm.
- Quality Material: Made with genuine Bluescope Colorbond<sup>®</sup> steel, ensuring lasting quality and a fine finish.
- Versatile Design: Complements any Australian home style, blending seamlessly with both modern and traditional exteriors.