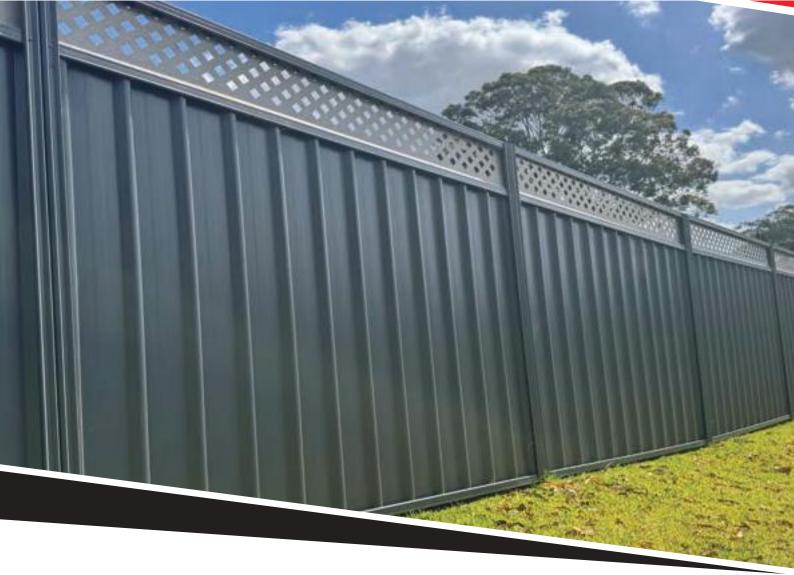

# **Trimdeck**®

Introducing the Ozzybound<sup>®</sup> Trimdeck range, tailored for the classic Australian home and crafted from premium Bluescope Colorbond steel. Designed to offer both security and style, our Trimdeck fencing embodies the strength and beauty ideal for Australian landscapes.

- Australian Classic: Perfect for any home, providing durability with a touch of traditional charm.
- Quality Material: Made with genuine Bluescope Colorbond<sup>®</sup> steel, ensuring lasting quality and a fine finish.
- Versatile Design: Complements any Australian home style, blending seamlessly with both modern and traditional exteriors.

### Specifications

- Panel width: 2370mm or 3100mm
- Panel heights available: 1500mm,→ 1800mm, 2100mm,
- 1200 & 2400mm high sheets available (made to order)