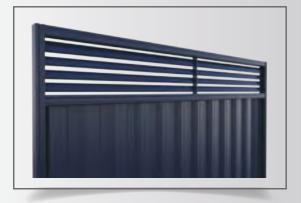

# Gatorline®

Discover the Gatorline range, the ultimate choice for neighbour-friendly boundary fencing that ensures privacy while maintaining style. With the same elegant profile on both sides, our Gatorline fences provide a seamless look no matter your viewpoint.

- Neighbour-Friendly Design: Enjoy a boundary fence that looks great from both sides, maintaining both aesthetics and privacy.
- Versatile Style Options: Customise your Gatorline fence with our exclusive lattice range – choose from classic lattice, sleek flat panels, or modern slat screens.

# Specifications

- Panel heights available: 1500mm, 1800mm, 2100mm, 2400mm High sheets available (made to order)