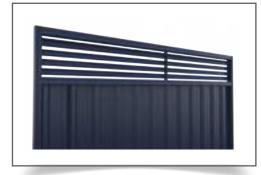

# Gatorline®

Discover the Gatorline range, the ultimate choice for neighbour-friendly boundary fencing that ensures privacy while maintaining style. With the same elegant profile on both sides, our Gatorline fences provide a seamless look no matter your viewpoint.

- Neighbour-Friendly Design: Enjoy a boundary fence that looks great from both sides, maintaining both aesthetics and privacy.
- Versatile Style Options: Customise your Gatorline fence with our exclusive lattice range – choose from classic lattice, sleek flat panels, or modern slat screens.

# Specifications

- Panel heights available: 1500mm, 1800mm, 2100mm, 2400mm High sheets available (made to order)