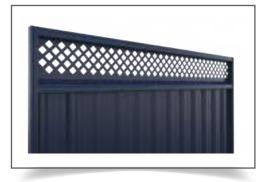

# Gatorline®

Discover the Gatorline range, the ultimate choice for neighbour-friendly boundary fencing that ensures privacy while maintaining style. With the same elegant profile on both sides, our Gatorline fences provide a seamless look no matter your viewpoint.

- Neighbour-Friendly Design: Enjoy a boundary fence that looks great from both sides, maintaining both aesthetics and privacy.
- Versatile Style Options: Customise your Gatorline fence with our exclusive lattice range – choose from classic lattice, sleek flat panels, or modern slat screens.