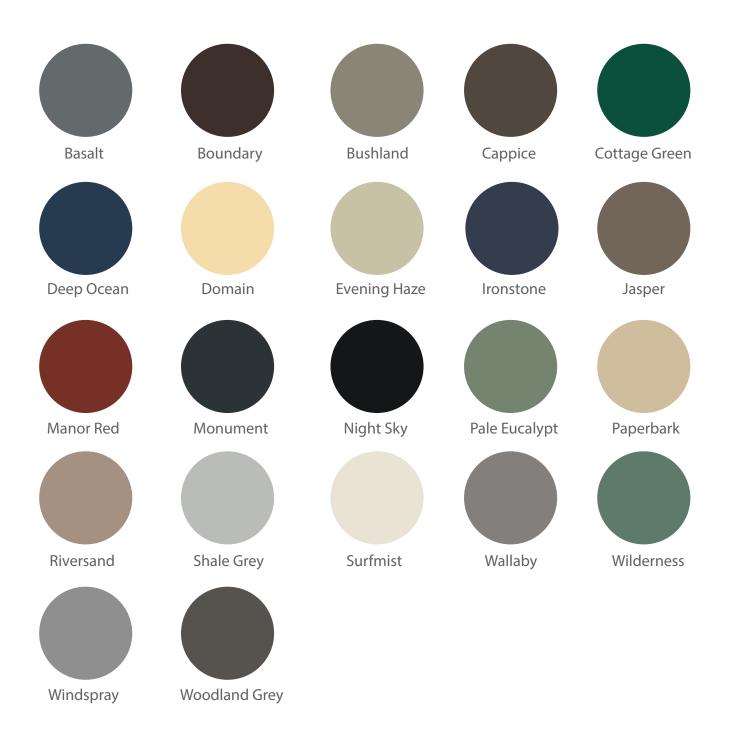

# The Vibrant OzzyBound® Colour Range

Our Ozzybound<sup>®</sup> Colorbond<sup>®</sup> Fencing range captures the essence of Australia's diverse landscapes, offering a rich palette inspired by the natural beauty around us. From the deep blues reminiscent of the stunning coastlines along the Great Ocean Road to earthy browns and greens reflecting the vast Outback and lush hinterlands, our Colour range brings the spirit of Australia to your outdoor spaces. Each shade is crafted to blend seamlessly with the surroundings, giving you a fence that's as striking as the landscapes it celebrates. Transform your space with the true colours of Australia with Ozzybound<sup>®</sup> Colorbond<sup>®</sup> fencing.

### Full Range of Ozzybound® Colours in Stock!

We're proud to stock the complete range of Ozzybound Colorbond<sup>®</sup> Steel Fencing at our branches in both our signature Gatorline and Trimdeck profiles. Whether you're after a modern, streamlined look or a classic, robust profile, we have the perfect option to suit your needs.